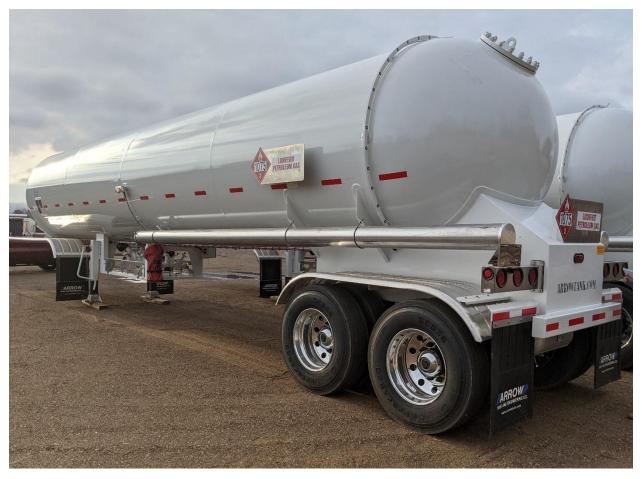

### STAINLESS STEEL REAR FRAME ASSEMBLY

HENDRICKSON INTRAAX AAT23K INTEGRATED TRAILER SYSTEM – 23,000 LB TANDEM

ABS DISC BRAKE SYSTEM

TANDEM AIR SUSPENSION

ZERO MAINTENANCE DAMPENING

### HI-FLOW LOADING AND UNLOADING - BOTH SIDES

3 INCH LIQUID OPENING

3 INCH VAPOR/SPRAY FILL

4 INCH PUMP DISCHARGE

**HI-FLOW SOCKET WELD TEES** 

**FULL PORT FLANGED GLOBE VALVES** 