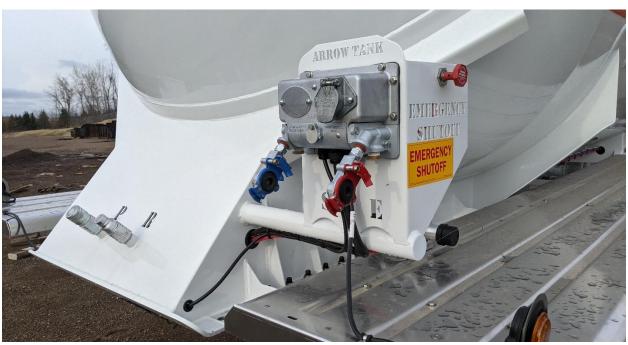

### **CONVENIENCE AND SAFETY**

STAINLESS STEEL BRAIDED HOSE, MANIFOLD, AND HARD PIPE END OF TRAILER VENTS HIGH ABOVE MANWAY

**DRIVER SIDE TRAILER CONNECTIONS** 

FRONT EMERGENCY SHUTOFF CONTROL