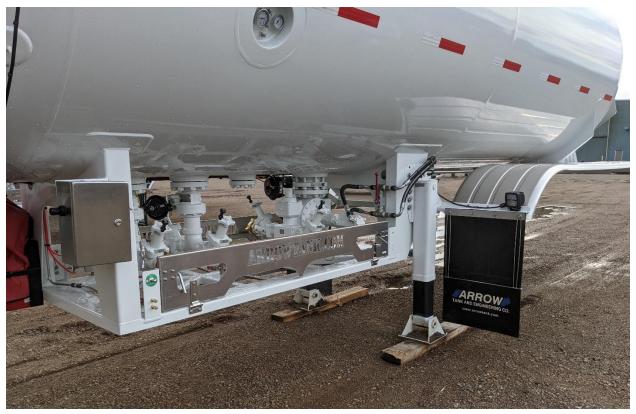

### **CONVENIENCE AND SAFETY**

STAINLESS STEEL BRAIDED HOSE, MANIFOLD, AND HARD PIPE END OF TRAILER VENTS HIGH ABOVE MANWAY

**DRIVER SIDE TRAILER CONNECTIONS** 

FRONT EMERGENCY SHUTOFF CONTROL