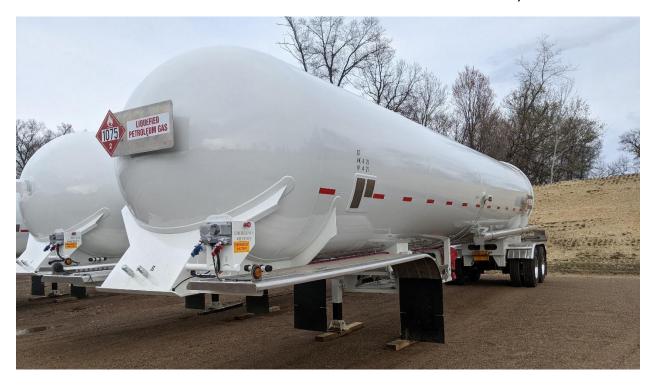

### 2021 LPG TRANSPORT TRAILER

# 11,600 GALLON

STAINLESS-STEEL FRONT FRAME AND BRACKETS

**FULL LENGTH FRONT AND REAR FENDERS** 