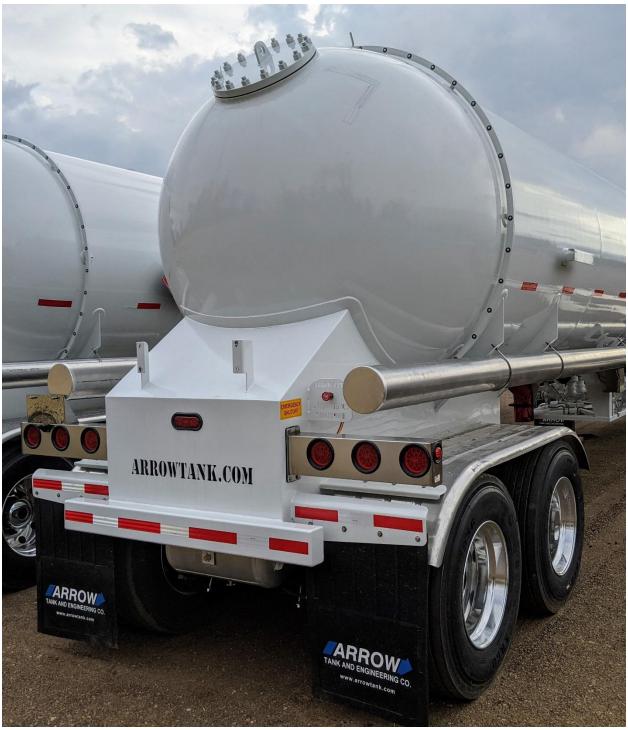

### TRAILER LED LIGHTING SYSTEM

TRUCK-LITE PLUG AND PLAY LED LIGHTING

RING OF FIRE ACCENT LED LIGHTING SYSTEM

### MISCELLANEOUS ITEMS INCLUDED

AXLATA BRIGHT WHITE PAINT

MID MARKER LIGHTS

ALCOA POLISHED ALUMINUM WHEELS

11R 22.5 SUPER CARGO TIRES

3D PAINT SAVER EASY REPLACEMENT PLACARDS AND MARKINGS