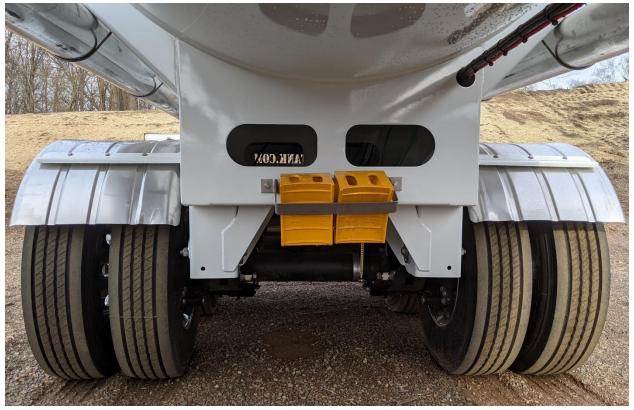

### STAINLESS STEEL REAR FRAME ASSEMBLY

HENDRICKSON INTRAAX AAT23K INTEGRATED TRAILER SYSTEM – 23,000 LB TANDEM

ABS DISC BRAKE SYSTEM

TANDEM AIR SUSPENSION

ZERO MAINTENANCE DAMPENING