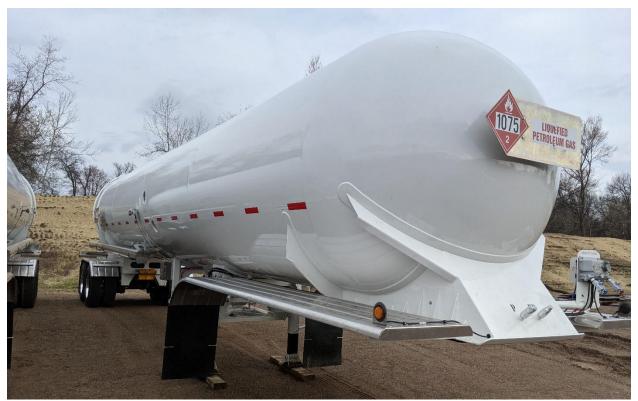

### 2021 LPG TRANSPORT TRAILER

# 11,600 GALLON

STAINLESS-STEEL FRONT FRAME AND BRACKETS

**FULL LENGTH FRONT AND REAR FENDERS** 