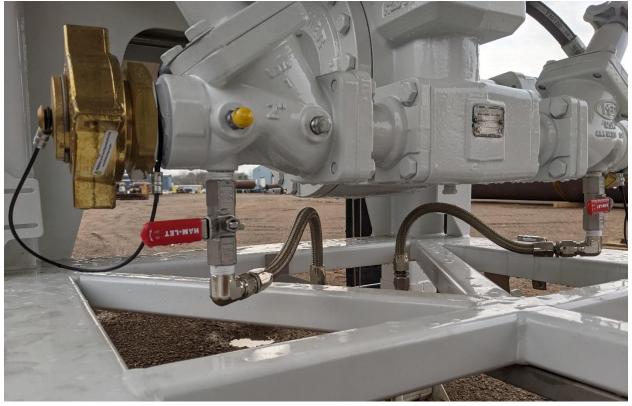

## LOADING AND UNLOADING DETAILS

AIR CONTROL SYSTEM WITH BRAKE INTERLOCK AND AIR ACTUATORS

HYDRAULIC PUMP DRIVE FLOW CONTROL VALVE

NORDIC WIDE-BEAM LED WORK LIGHT (2400 LUMNES)

STAINLESS-STEEL HIGH-PRESSURE HYDRAULIC TUBING