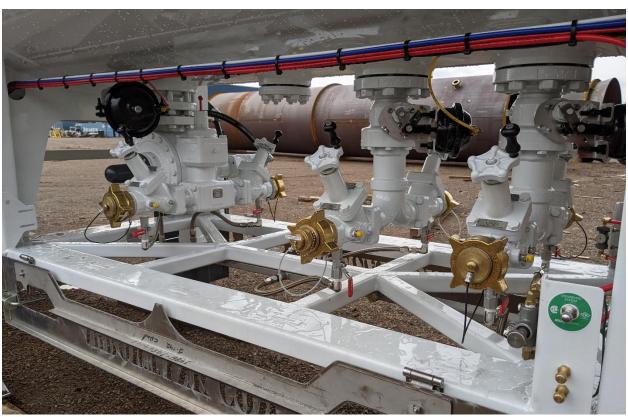

### HI-FLOW LOADING AND UNLOADING - BOTH SIDES

3 INCH LIQUID OPENING

3 INCH VAPOR/SPRAY FILL

4 INCH PUMP DISCHARGE

**HI-FLOW SOCKET WELD TEES** 

**FULL PORT FLANGED GLOBE VALVES** 

## LOADING AND UNLOADING DETAILS

AIR CONTROL SYSTEM WITH BRAKE INTERLOCK AND AIR ACTUATORS

HYDRAULIC PUMP DRIVE FLOW CONTROL VALVE

NORDIC WIDE-BEAM LED WORK LIGHT (2400 LUMNES)

STAINLESS-STEEL HIGH-PRESSURE HYDRAULIC TUBING