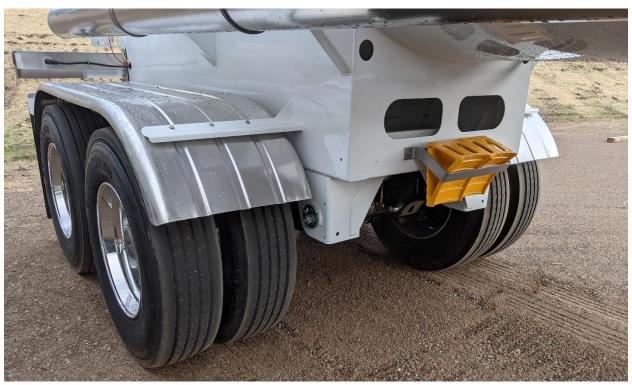

### STAINLESS STEEL REAR FRAME ASSEMBLY

HENDRICKSON INTRAAX AAT23K INTEGRATED TRAILER SYSTEM – 23,000 LB TANDEM

ABS DISC BRAKE SYSTEM

TANDEM AIR SUSPENSION

ZERO MAINTENANCE DAMPENING