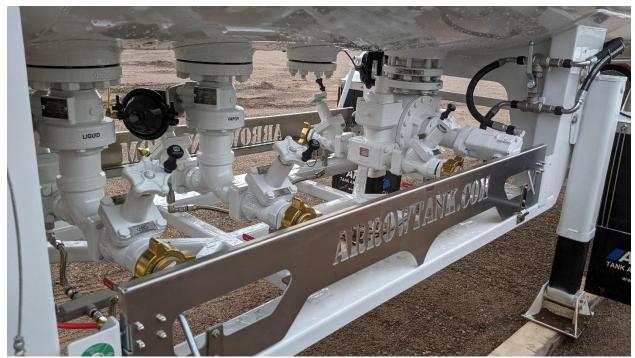

### HI-FLOW LOADING AND UNLOADING - BOTH SIDES

3 INCH LIQUID OPENING

3 INCH VAPOR/SPRAY FILL

4 INCH PUMP DISCHARGE

**HI-FLOW SOCKET WELD TEES** 

**FULL PORT FLANGED GLOBE VALVES** 

## LOADING AND UNLOADING DETAILS

AIR CONTROL SYSTEM WITH BRAKE INTERLOCK AND AIR ACTUATORS

HYDRAULIC PUMP DRIVE FLOW CONTROL VALVE

NORDIC WIDE-BEAM LED WORK LIGHT (2400 LUMNES)

STAINLESS-STEEL HIGH-PRESSURE HYDRAULIC TUBING